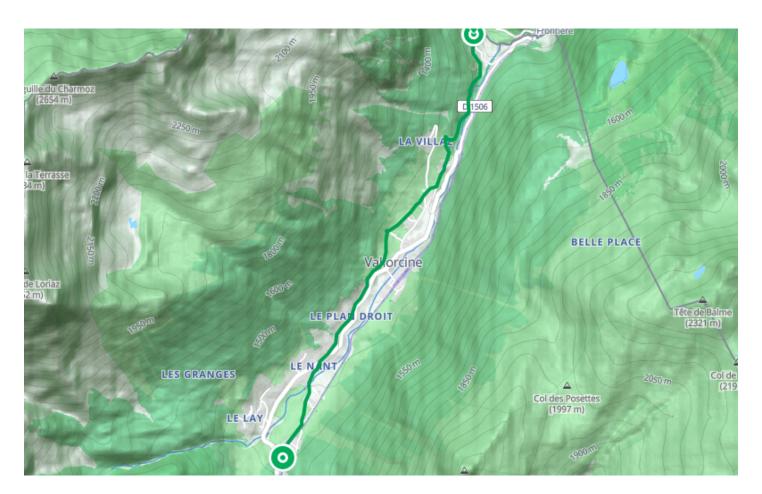

## Le Chemin des Diligences

Very easy

3 h 30 min

↔ 8.60 km

Départ 42 Route du Montet74660, Vallorcine

• Arrivée 327 Route de Barberine 74660, Vallorcine

## Descriptif

The Chemin des Diligences path opened way back in 1792 and links Martigny and Chamonix via the Col des Montets. It takes walkers through the authentic hamlets of Vallorcine which faithfully perpetuate many of their traditions. Documentation available from the Tourist Office.