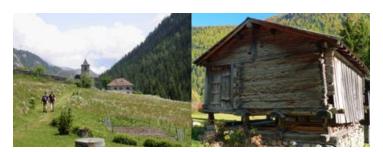

## Descriptif

The Chemin des Diligences path opened way back in 1792 and links Martigny and Chamonix via the Col des Montets. It takes walkers through the authentic hamlets of Vallorcine which faithfully perpetuate many of their traditions. Documentation available from the Tourist Office.

Behind the train station, at Plan-Envers, turn right on the path which, flat and then uphill which, flat, then uphill, winds through the meadows along the railroad tracks to the Mayens des Biolles (former inn-stables) and continue the path to the Chapel of N.D. des Montets. Visit the Mayens des Biolles (former inn-stables), the chapel of N.D. des Montets. Go back to the Buet and take the second arch on the left under the track to reach the hamlet of Les Montets. Cross the Eau Noire, reach the departmental road, the hamlet of Nant, then that of Morzay by the small road on the left. Follow it towards the Plan-Droit to arrive at the hamlet of Le Crot which precedes that of Le Sizeray. Reach the church and its characteristic paravalanche. Continue towards the hamlet of Le Mollard, and then reach Barberine (visit of the museum open in July and August).