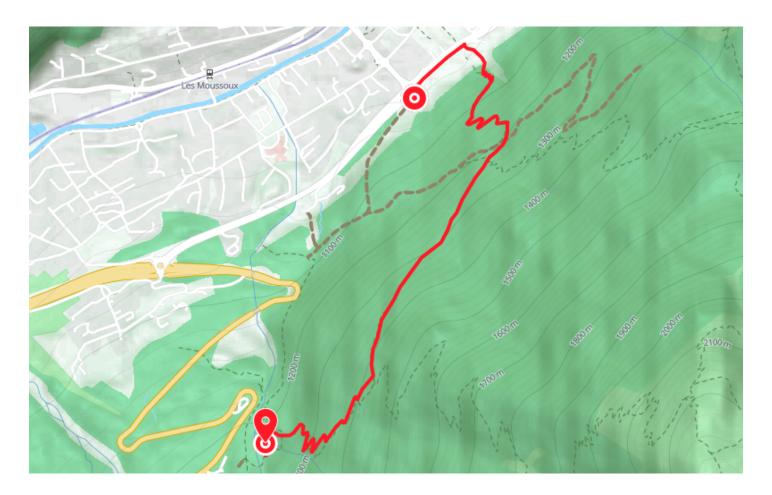

## Hike to Le Dard waterfall

Départ Carrefour du Grepon
74400, Chamonix-Mont-Blanc

• Arrivée La Route Blanche 74400, Chamonix-Mont-Blanc

## Descriptif

From the Grepon car park in Chamonix, on your right take Chemin la Fabrique de Sonnettes, which runs alongside Route Blanche. Cross the bridge over the mountain stream and head up to Les Molliasses. Continue past the forest track on your left. Turn right up to the road leading to the tunnel. Follow it for about 50 metres, then turn left to take a shortcut over a short distance. Continue upwards through the trees, ignoring the path from les Pelerins to your right.