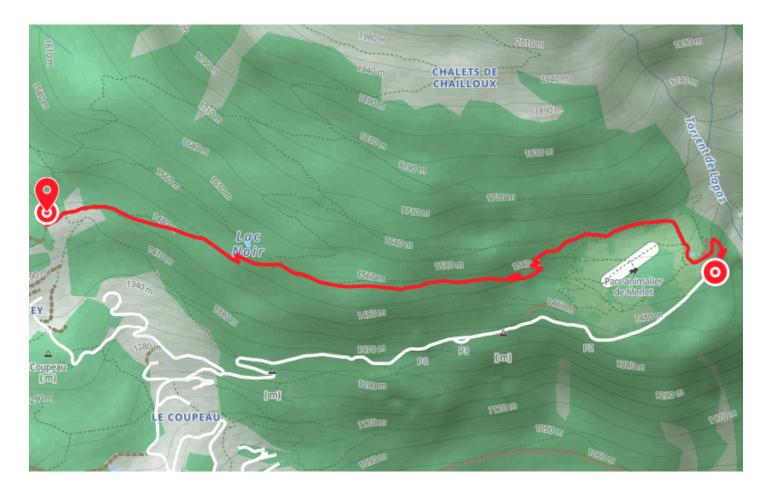

## Hike along the Petit Balcon Sud: Merlet-Plan de la Cry

Départ Sentier « Tranquille » (1h)74310, Les Houches

• Arrivée 380 Chemin du Plan de la Cry 74310, Les Houches

## Descriptif

A hike that mainly goes through the woods. A trail that offers sweeping views of the Mont Blanc Massif.

From the entrance of the park, go up to the right along the fences and take on the right during 10 mn the path of Bel-Lachat and Brévent. Leave it and go horizontally on the left for 400 m. Go down leaving the Chailloux path on the right. A few twists and turns in the slope lead to a fork: leave the Houches trail on

the left and take the one that goes horizontally to the right in the forest. It passes a little below the Lac Noir and reaches the Plan de la Cry.

Possibility to start from Les Houches, Les Bossons or Chamonix.